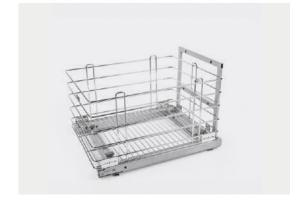

## Grain Trolley

| SIZE          |           |
|---------------|-----------|
| Width & Depth | Height    |
| 15X20         | 10,13     |
| 17X20         | 10,13     |
| 19X20         | 10,13     |
| 21X20         | 10,13     |
|               | With Base |
|               | (In Inch) |

In your kitchen you have large packs of flour, grain or pulses for everyday use. Use this grain trolley fitted inside a cabinet. Ball bearing mechanism means heavy loads slide out at the touch of a finger..

- 1. Best Durability Highly durable Easy to wash & maintain and Long life product.
- 2. Multi-purpose use It can be used as vegetable, fruits, Book storage and kitchen basket.
- 3. Easy to use
- 4. Holds small and large items securely