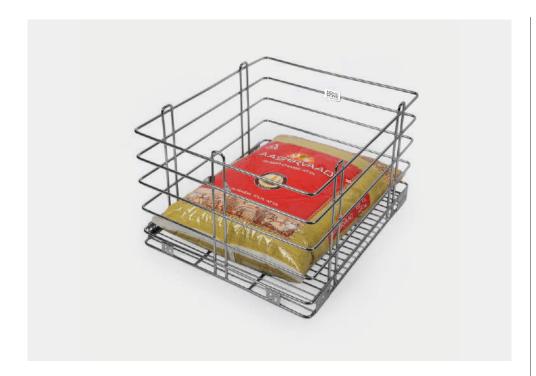

## Grain Trolley

| SIZE          |           |
|---------------|-----------|
| Width & Depth | Height    |
| 15X20         | 10,13     |
| 17X20         | 10,13     |
| 19X20         | 10,13     |
| 21X20         | 10,13     |
|               | With Base |
|               | (In Inch) |

In your kitchen you have large packs of flour, grain or pulses for everyday use. Use this grain trolley fitted inside a cabinet. Ball bearing mechanism means heavy loads slide out at the touch of a finger..

- 1. Best Durability Highly durable Easy to wash & maintain and Long life product.
- 2. Multi-purpose use It can be used as vegetable, fruits, Book storage and kitchen basket.
- 3. Easy to use
- 4. Holds small and large items securely